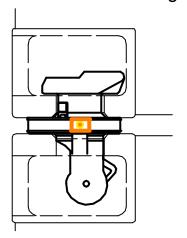

After stack container twist lock is locked automatically.

Take off (After container discharge)

Heave up container

Pushing lock pin to left, turn twist lock clockwise.

Twist lock comes down.