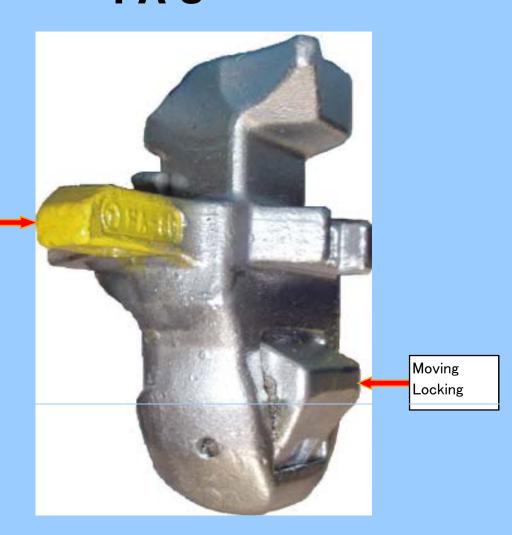

## **FULL AUTOMATIC TWIST LOCK FA-8**

# Setting (Before containr loading)

Upper fixed cone projecting



Insert upper fixed cone projecting into corner fitting and turn to counterclockwise. And then twist lock is automatically locked by locking mechanism.



After stack container twist lock is locked automatically.

Take off (After container discharge)



Heave up container



Pushing lock pin to left, turn twist lock clockwise.

Twist lock comes down.



# TAIYO FULL-AUTOMATIC TWIST LOCK FA-8

### Parts name

#### **Twist Lock Indicator**

We can confirm whther twist lock is surely existing or not between container boxes







Never happen of miss setting and fall down