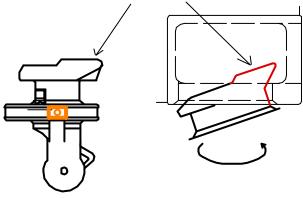

# Setting (Before containr loading)

Upper fixed cone projecting

Insert upper fixed cone projecting into corner fitting and turn to counterclockwise. And then twist lock is automatically locked by locking mechanism.