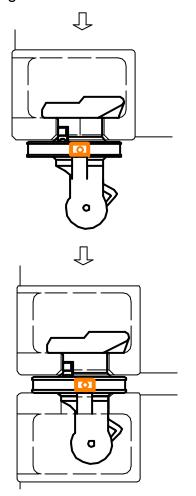

# Setting (Before containr loading)

Upper fixed cone projecting

Insert upper fixed cone projecting into corner fitting and turn to counterclockwise. And then twist lock is automatically locked by locking mechanism.

After stack container twist lock is locked automatically.

Take off (After container discharge)

Heave up container

Pushing lock pin to left, turn twist lock clockwise.

Twist lock comes down.