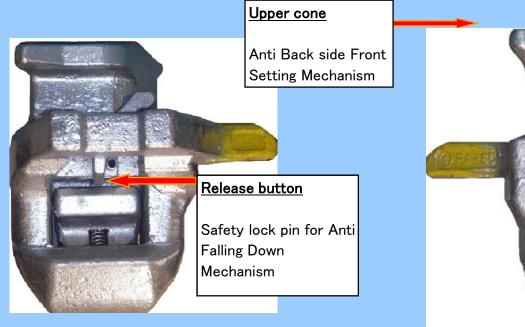

# Setting (Before containr loading)

Upper fixed cone projecting

Insert upper fixed cone projecting into corner fitting and turn to counterclockwise. And then twist lock is automatically locked by locking mechanism.

After stack container twist lock is locked automatically.

Take off (After container discharge)

Heave up container

Pushing lock pin to left, turn twist lock clockwise.

Twist lock comes down.

#### **Twist Lock Indicator**

We can confirm whther twist lock is surely existing or not between container boxes

Never happen of miss setting and fall down