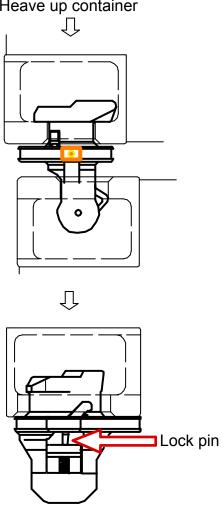

After stack container twist lock is locked automatically.

Take off (After container discharge)

Heave up container

Pushing lock pin to left, turn twist lock clockwise.

Twist lock comes down.